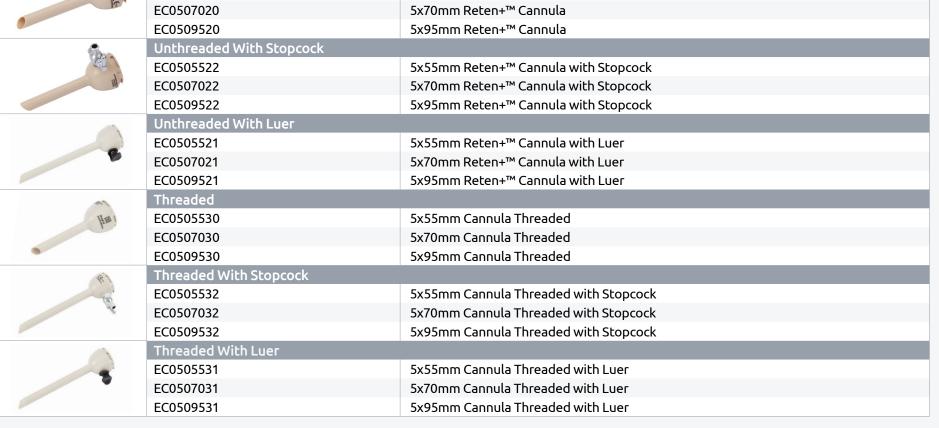

#### Performance Sustainability Value Product Range References Contact YelloPort+<sup>™</sup> 3mm YelloPort Elite<sup>™</sup> 5mm YelloPort Elite<sup>™</sup> 10mm YelloPort Elite<sup>™</sup> 12mm YelloPort Elite<sup>™</sup> 5mm / Cannulas : **Product Code Product Description** Unthreaded EC0505520 5x55mm Reten+™ Cannula EC0507020 5x70mm Reten+™ Cannula EC0509520 5x95mm Reten+™ Cannula Unthreaded With Stopcock 5x55mm Reten+™ Cannula with Stopcock EC0505522 EC0507022 5x70mm Reten+™ Cannula with Stopcock EC0509522 5x95mm Reten+™ Cannula with Stopcock Unthreaded With Luer