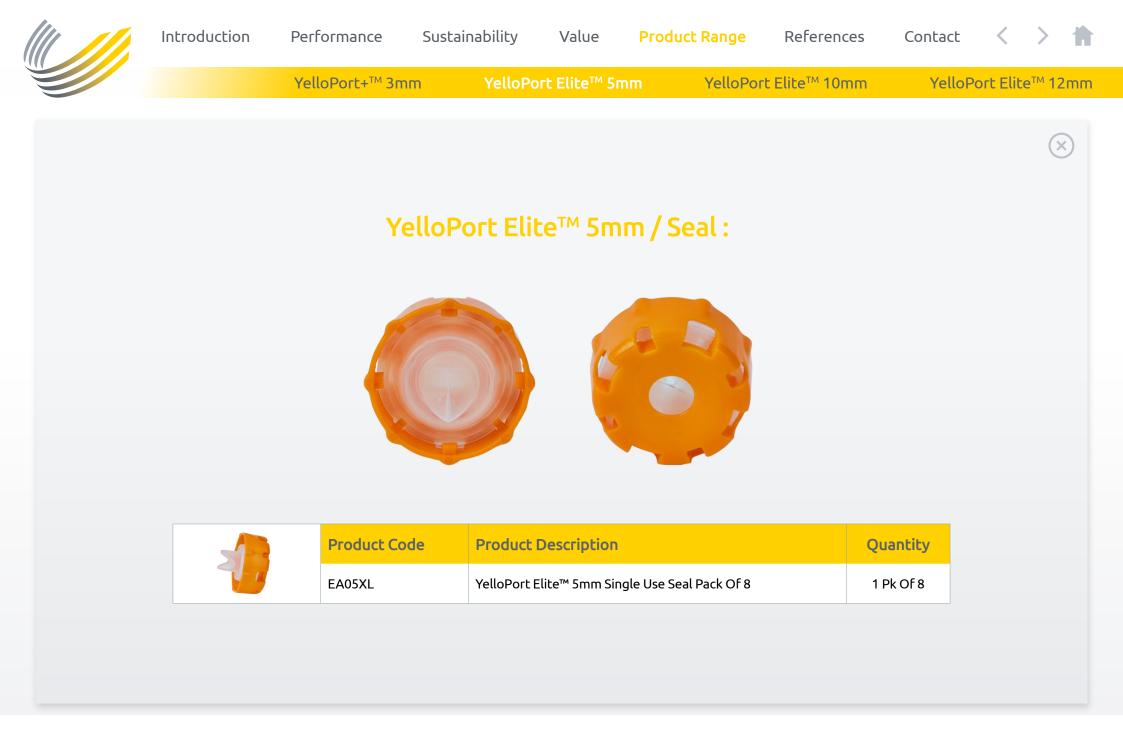

# YelloPort Elite<sup>™</sup> 5mm

The YelloPort® range is comprehensive in nature, with a wide range of Trocars and Cannulas available across the 3mm, 5mm, 10mm and 12mm sizes.

Follow the guide to identify the applicable Port configuration.

#### Performance Sustainability Value Product Range References Contact YelloPort+<sup>™</sup> 3mm YelloPort Elite<sup>™</sup> 5mm YelloPort Elite<sup>™</sup> 10mm YelloPort Elite<sup>™</sup> 12mm YelloPort Elite<sup>™</sup> 5mm / Cannulas : **Product Code Product Description** Unthreaded EC0505520 5x55mm Reten+™ Cannula EC0507020 5x70mm Reten+™ Cannula EC0509520 5x95mm Reten+™ Cannula Unthreaded With Stopcock 5x55mm Reten+™ Cannula with Stopcock EC0505522 EC0507022 5x70mm Reten+™ Cannula with Stopcock EC0509522 5x95mm Reten+™ Cannula with Stopcock Unthreaded With Luer