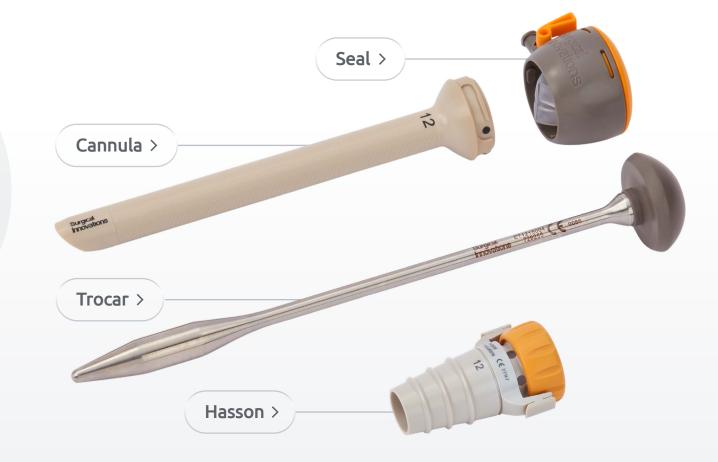

# YelloPort Elite<sup>™</sup> 10mm

The YelloPort<sup>®</sup> range is comprehensive in nature, with a wide range of Trocars and Cannulas available across the 3mm, 5mm, 10mm and 12mm sizes.

Follow the guide to identify the applicable Port configuration.