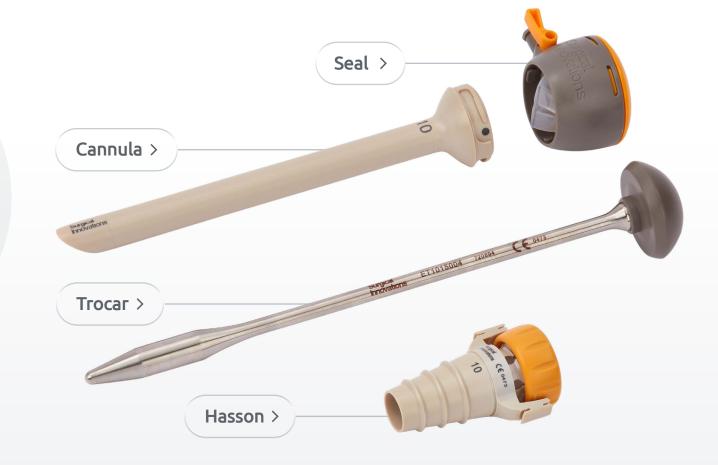

# YelloPort Elite<sup>™</sup> 5mm

The YelloPort® range is comprehensive in nature, with a wide range of Trocars and Cannulas available across the 3mm, 5mm, 10mm and 12mm sizes.

Follow the guide to identify the applicable Port configuration.