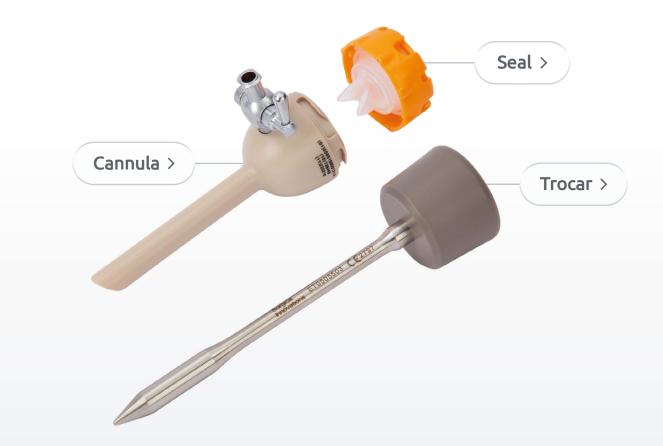

# YelloPort Elite<sup>™</sup> 10mm / Seal :

| Product Code | Product Description                        | Quantity  |
|--------------|--------------------------------------------|-----------|
| EA512US      | 5-12mm Single Use Universal Seal Pack Of 5 | 1 Pk Of 5 |

## YelloPort Elite<sup>™</sup> 10mm / Cannulas :

| 10 | Product Code | Product Description      |
|----|--------------|--------------------------|
|    | Unthreaded   |                          |
|    | EC1007520    | 10x75mm Reten+™ Cannula  |
|    | EC1010520    | 10x105mm Reten+™ Cannula |
|    | EC1015020    | 10x150mm Reten+™ Cannula |