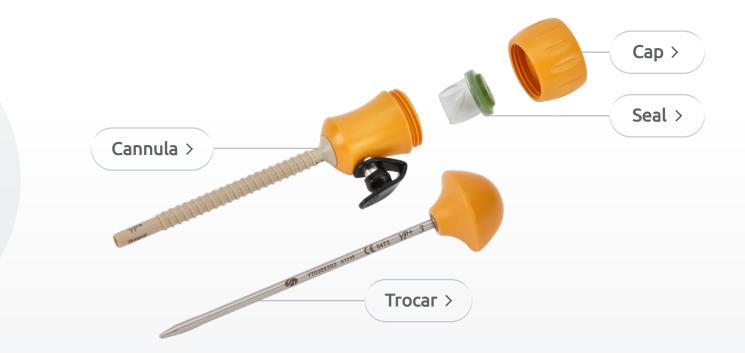

## YelloPort+<sup>™</sup> 3mm

The YelloPort<sup>®</sup> range is comprehensive in nature, with a wide range of Trocars and Cannulas available across the 3mm, 5mm, 10mm and 12mm sizes.

Follow the guide to identify the applicable Port configuration.

## YelloPort+<sup>™</sup> 3mm / Cannulas :

|                                                                                                                                                                                                                                                                                                                                                                                                                                                                                                                                                                                                                                                                                                                                                                                                                                                                                                                                                                                                                                                                                                                                                                                                                                                                                                                                                                                                                                                                                                                                                                                                                                                                                                                                                                                                                                                                                    | Product Code         | Product Description               |
|------------------------------------------------------------------------------------------------------------------------------------------------------------------------------------------------------------------------------------------------------------------------------------------------------------------------------------------------------------------------------------------------------------------------------------------------------------------------------------------------------------------------------------------------------------------------------------------------------------------------------------------------------------------------------------------------------------------------------------------------------------------------------------------------------------------------------------------------------------------------------------------------------------------------------------------------------------------------------------------------------------------------------------------------------------------------------------------------------------------------------------------------------------------------------------------------------------------------------------------------------------------------------------------------------------------------------------------------------------------------------------------------------------------------------------------------------------------------------------------------------------------------------------------------------------------------------------------------------------------------------------------------------------------------------------------------------------------------------------------------------------------------------------------------------------------------------------------------------------------------------------|----------------------|-----------------------------------|
|                                                                                                                                                                                                                                                                                                                                                                                                                                                                                                                                                                                                                                                                                                                                                                                                                                                                                                                                                                                                                                                                                                                                                                                                                                                                                                                                                                                                                                                                                                                                                                                                                                                                                                                                                                                                                                                                                    | Unthreaded           |                                   |
|                                                                                                                                                                                                                                                                                                                                                                                                                                                                                                                                                                                                                                                                                                                                                                                                                                                                                                                                                                                                                                                                                                                                                                                                                                                                                                                                                                                                                                                                                                                                                                                                                                                                                                                                                                                                                                                                                    | YC0305500            | 3x55mm Reten+™ Cannula            |
|                                                                                                                                                                                                                                                                                                                                                                                                                                                                                                                                                                                                                                                                                                                                                                                                                                                                                                                                                                                                                                                                                                                                                                                                                                                                                                                                                                                                                                                                                                                                                                                                                                                                                                                                                                                                                                                                                    | YC0307500            | 3x75mm Reten+™ Cannula            |
| 3                                                                                                                                                                                                                                                                                                                                                                                                                                                                                                                                                                                                                                                                                                                                                                                                                                                                                                                                                                                                                                                                                                                                                                                                                                                                                                                                                                                                                                                                                                                                                                                                                                                                                                                                                                                                                                                                                  | YC0309500            | 3x95mm Reten+™ Cannula            |
|                                                                                                                                                                                                                                                                                                                                                                                                                                                                                                                                                                                                                                                                                                                                                                                                                                                                                                                                                                                                                                                                                                                                                                                                                                                                                                                                                                                                                                                                                                                                                                                                                                                                                                                                                                                                                                                                                    | Unthreaded With Luer |                                   |
|                                                                                                                                                                                                                                                                                                                                                                                                                                                                                                                                                                                                                                                                                                                                                                                                                                                                                                                                                                                                                                                                                                                                                                                                                                                                                                                                                                                                                                                                                                                                                                                                                                                                                                                                                                                                                                                                                    | YC0305501            | 3x55mm Reten+™ Cannula with Luer  |
| 3                                                                                                                                                                                                                                                                                                                                                                                                                                                                                                                                                                                                                                                                                                                                                                                                                                                                                                                                                                                                                                                                                                                                                                                                                                                                                                                                                                                                                                                                                                                                                                                                                                                                                                                                                                                                                                                                                  | YC0307501            | 3x75mm Reten+™ Cannula with Luer  |
|                                                                                                                                                                                                                                                                                                                                                                                                                                                                                                                                                                                                                                                                                                                                                                                                                                                                                                                                                                                                                                                                                                                                                                                                                                                                                                                                                                                                                                                                                                                                                                                                                                                                                                                                                                                                                                                                                    | YC0309501            | 3x95mm Reten+™ Cannula with Luer  |
|                                                                                                                                                                                                                                                                                                                                                                                                                                                                                                                                                                                                                                                                                                                                                                                                                                                                                                                                                                                                                                                                                                                                                                                                                                                                                                                                                                                                                                                                                                                                                                                                                                                                                                                                                                                                                                                                                    | Threaded             |                                   |
|                                                                                                                                                                                                                                                                                                                                                                                                                                                                                                                                                                                                                                                                                                                                                                                                                                                                                                                                                                                                                                                                                                                                                                                                                                                                                                                                                                                                                                                                                                                                                                                                                                                                                                                                                                                                                                                                                    | YC0305510            | 3x55mm Threaded Cannula           |
|                                                                                                                                                                                                                                                                                                                                                                                                                                                                                                                                                                                                                                                                                                                                                                                                                                                                                                                                                                                                                                                                                                                                                                                                                                                                                                                                                                                                                                                                                                                                                                                                                                                                                                                                                                                                                                                                                    | YC0307510            | 3x75mm Threaded Cannula           |
|                                                                                                                                                                                                                                                                                                                                                                                                                                                                                                                                                                                                                                                                                                                                                                                                                                                                                                                                                                                                                                                                                                                                                                                                                                                                                                                                                                                                                                                                                                                                                                                                                                                                                                                                                                                                                                                                                    | YC0309510            | 3x95mm Threaded Cannula           |
|                                                                                                                                                                                                                                                                                                                                                                                                                                                                                                                                                                                                                                                                                                                                                                                                                                                                                                                                                                                                                                                                                                                                                                                                                                                                                                                                                                                                                                                                                                                                                                                                                                                                                                                                                                                                                                                                                    | Threaded With Luer   |                                   |
|                                                                                                                                                                                                                                                                                                                                                                                                                                                                                                                                                                                                                                                                                                                                                                                                                                                                                                                                                                                                                                                                                                                                                                                                                                                                                                                                                                                                                                                                                                                                                                                                                                                                                                                                                                                                                                                                                    | YC0305511            | 3x55mm Threaded Cannula with Luer |
| 3                                                                                                                                                                                                                                                                                                                                                                                                                                                                                                                                                                                                                                                                                                                                                                                                                                                                                                                                                                                                                                                                                                                                                                                                                                                                                                                                                                                                                                                                                                                                                                                                                                                                                                                                                                                                                                                                                  | YC0307511            | 3x75mm Threaded Cannula with Luer |
| and the second sec | YC0309511            | 3x95mm Threaded Cannula with Luer |

## YelloPort+<sup>™</sup> 3mm / Trocars :

|                                                                                                                                                                                                                                                                                                                                                                                                                                                                                                                                                                                                                                                                                                     | Product Code     | Product Description        |
|-----------------------------------------------------------------------------------------------------------------------------------------------------------------------------------------------------------------------------------------------------------------------------------------------------------------------------------------------------------------------------------------------------------------------------------------------------------------------------------------------------------------------------------------------------------------------------------------------------------------------------------------------------------------------------------------------------|------------------|----------------------------|
|                                                                                                                                                                                                                                                                                                                                                                                                                                                                                                                                                                                                                                                                                                     | Pencil Point Tip |                            |
| and the second se | YT0305503        | 3x55mm Pencil Point Trocar |
| 65 minute the                                                                                                                                                                                                                                                                                                                                                                                                                                                                                                                                                                                                                                                                                       | YT0307503        | 3x75mm Pencil Point Trocar |
|                                                                                                                                                                                                                                                                                                                                                                                                                                                                                                                                                                                                                                                                                                     | YT0309503        | 3x95mm Pencil Point Trocar |
|                                                                                                                                                                                                                                                                                                                                                                                                                                                                                                                                                                                                                                                                                                     | Pyramidal Point  |                            |
|                                                                                                                                                                                                                                                                                                                                                                                                                                                                                                                                                                                                                                                                                                     | YT0305501        | 3x55mm Pyramidal Trocar    |
|                                                                                                                                                                                                                                                                                                                                                                                                                                                                                                                                                                                                                                                                                                     | YT0307501        | 3x75mm Pyramidal Trocar    |
|                                                                                                                                                                                                                                                                                                                                                                                                                                                                                                                                                                                                                                                                                                     | YT0309501        | 3x95mm Pyramidal Trocar    |